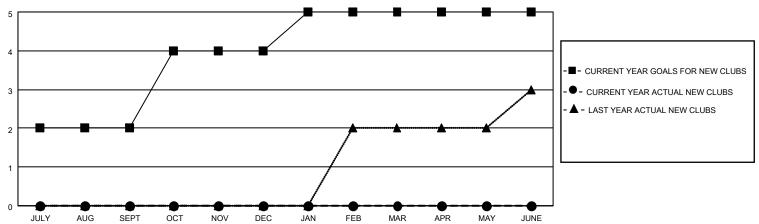

## GOALS AND ACTUAL NEW CLUBS CUMULATIVE

## MONTHLY MEMBERSHIP PROGRESS REPORT

LOCATION INDIA District 322C4 Results as of: 7/31/2023

| Clubs RESULTS FOR 2023-2024 |   |   |   | Members RESULTS FOR 2023-2024 |    |     |    |
|-----------------------------|---|---|---|-------------------------------|----|-----|----|
|                             |   |   |   |                               |    |     |    |
| JULY/AUG/SEPT               | 2 | 0 | 0 | JULY/AUG/SEPT                 | 55 | 129 | 29 |
| OCT/NOV/DEC                 | 2 | 0 | 0 | OCT/NOV/DEC                   | 80 | 0   | 0  |
| JAN/FEB/MAR                 | 1 | 0 | 0 | JAN/FEB/MAR                   | 50 | 0   | 0  |
| APR/MAY/JUNE                | 0 | 0 | 0 | APR/MAY/JUNE                  | 20 | 0   | 0  |