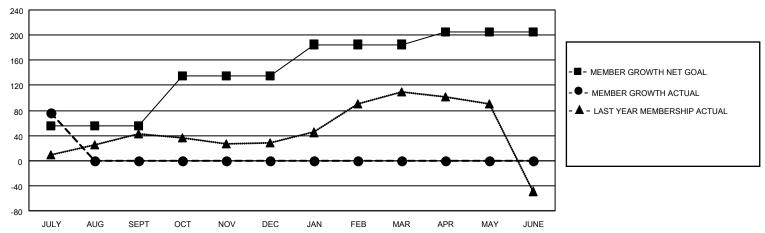

## GOALS AND ACTUAL MEMBERS CUMULATIVE

| DROPPED CLUBS: 0   |    | 15 CLUBS OF 46 ADDED 1 OR<br>MORE NEW MEMBERS | GENDER DISTRIBUTION                 |                |  |
|--------------------|----|-----------------------------------------------|-------------------------------------|----------------|--|
|                    |    | WORL NEW WEINBERG                             | MALE                                | 1,007 (64.97%) |  |
|                    |    |                                               | FEMALE                              | 543 (35.03%)   |  |
| DROPPED MEMBERS    |    |                                               | NON BINARY                          | 0 (0.00%)      |  |
| BIXOTI ES MEMBERXO |    |                                               | PREFER NOT TO ANSWER                | 0 (0.00%)      |  |
| DECEASED           | 0  |                                               |                                     | (0.00.1)       |  |
| CLUB CANCELLED     | 0  | CLICK HERE FOR CUMULATIVE                     | TOTAL FAMILY UNIT MEMBERS           | 947            |  |
| OTHER              | 29 | MEMBERSHIP DATA                               |                                     |                |  |
| TOTAL              | 29 |                                               | FAMILY MEMBERS PAYING HALF DUES 580 |                |  |
|                    |    |                                               |                                     |                |  |

## MONTHLY MEMBERSHIP PROGRESS REPORT

LOCATION INDIA District 322C4 Results as of: 7/31/2023

| Clubs RESULTS FOR 2023-2024 |   |   |   | Members RESULTS FOR 2023-2024 |    |     |    |
|-----------------------------|---|---|---|-------------------------------|----|-----|----|
|                             |   |   |   |                               |    |     |    |
| JULY/AUG/SEPT               | 2 | 0 | 0 | JULY/AUG/SEPT                 | 55 | 129 | 29 |
| OCT/NOV/DEC                 | 2 | 0 | 0 | OCT/NOV/DEC                   | 80 | 0   | 0  |
| JAN/FEB/MAR                 | 1 | 0 | 0 | JAN/FEB/MAR                   | 50 | 0   | 0  |
| APR/MAY/JUNE                | 0 | 0 | 0 | APR/MAY/JUNE                  | 20 | 0   | 0  |